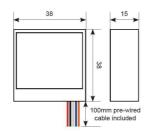

| GENERAL INFORMATION              |          |  |
|----------------------------------|----------|--|
| Product Weight without Packaging | 0.026 kg |  |

| ck    |
|-------|
| 0     |
| ernal |
| essed |
|       |
|       |
| mm    |
|       |