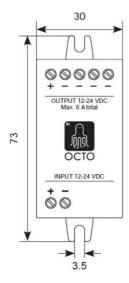

| GENERAL INFORMATION              |                       |  |
|----------------------------------|-----------------------|--|
| Wattage                          | 72W - 12V, 144W - 24V |  |
| Input                            | 12/24V                |  |
| Operating Temp                   | -20°C - 45°C          |  |
| Product Weight without Packaging | 0.021 kg              |  |

Belfast: +44 (0) 2890 773750

Warrington: +44 (0) 1942 433333

|                     | TECHNICAL INFORMATION |  |
|---------------------|-----------------------|--|
| Colour / Finish     | White                 |  |
| IP Rating           | IP20                  |  |
| Class Protection    | 3                     |  |
| Internal / External | Internal              |  |
| Warranty (Years)    | 5                     |  |
| CE Mark             | Yes                   |  |
| Height              | 18 mm                 |  |