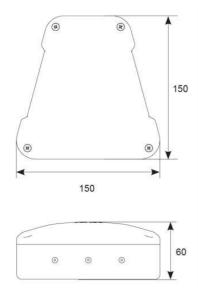

| GENERAL INFORMATION              |              |  |
|----------------------------------|--------------|--|
| Wattage                          | 200W         |  |
| Input                            | 220-240V     |  |
| Operating Temp                   | -20°C - 50°C |  |
| Product Weight without Packaging | 0.33 kg      |  |

|                     | TECHNICAL INFORMATION |
|---------------------|-----------------------|
| Colour / Finish     | White                 |
| IP Rating           | IP66                  |
| Class Protection    | 1                     |
| Internal / External | External              |
| Warranty (Years)    | 5                     |
| CE Mark             | Yes                   |
| Height              | 60 mm                 |