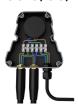

## PRODUCT FEATURES

- Bluetooth enabled internal outdoor smart controller for use with OCTO Casambi eco-system and suitable for residential and commercial applications
- Heavy duty screw connections suitable for SWA / outdoor cable types
- Detachable connector block to aid connection of stronger cable types
- Robust polycarbonate casings for outdoor use. UV stabilised

- · Control outdoor lighting from smart device
- Compatible with all other bluetooth OCTO Casambi devices as part of the OCTO Casambi ecosystem
- Waterproof with IP66 rating
- Intuitive fast operation from a smart app