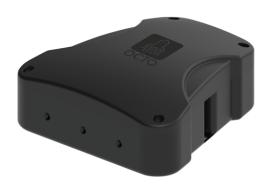

## OCTO Outdoor Controller Powered by Casambi

OCTO Outdoor Controller 200W Code: AOCTO/OC/IP65/200

## PRODUCT FEATURES

- Bluetooth enabled internal outdoor smart controller for use with OCTO Casambi eco-system and suitable for residential and commercial applications
- Heavy duty screw connections suitable for SWA / outdoor cable types
- Detachable connector block to aid connection of stronger cable types
- Robust polycarbonate casings for outdoor use. UV stabilised

- · Control outdoor lighting from smart device
- Compatible with all other bluetooth OCTO Casambi devices as part of the OCTO Casambi ecosystem
- Waterproof with IP66 rating
- Intuitive fast operation from a smart app