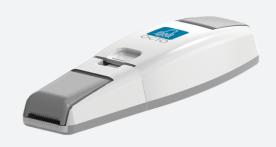

## OCTO Indoor Controller Powered by Casambi OCTO Indoor Controller 100W

Code: AOCTO/IC/50

Category

**Application** 

Specification

- Bluetooth enabled internal smart controller for use with the OCTO Casambi
- · Screw-less design
- Intuitive fast operation from a smart lighting App
- Can be used to control a group, sub groups or individual luminaires
- Push-fit loop-in, loop-out terminals for ease and speed of installation
- Compatible with all other bluetooth OCTO Casambi devices as part of the OCTO Casambi
- Future proofed free software and firmware updates
- · Settings easily commissioned by a smart device