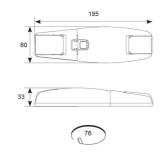

| TECHNICAL INFORMATION |          |
|-----------------------|----------|
| Colour / Finish       | Black    |
| IP Rating             | IP20     |
| Class Protection      | 1        |
| Internal / External   | Internal |
| Warranty (Years)      | 5        |
| CE Mark               | Yes      |
| Height                | 33 mm    |