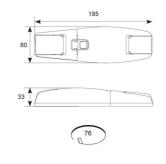

| TECHNICAL INFORMATION |          |  |
|-----------------------|----------|--|
| Colour / Finish       | Black    |  |
| IP Rating             | IP20     |  |
| Class Protection      | 1        |  |
| Internal / External   | Internal |  |
| Warranty (Years)      | 5        |  |
| CE Mark               | Yes      |  |
| Height                | 33 mm    |  |