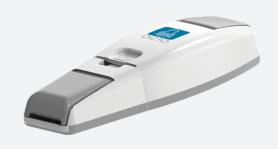

## OCTO Indoor Controller Powered by Casambi OCTO Indoor Controller 200W

Code: AOCTO/IC/200

Category

**Application** 

Specification

- Bluetooth enabled internal smart controller for use with the OCTO Casambi
- · Screw-less design
- Intuitive fast operation from a smart lighting App
- Can be used to control a group, sub groups or individual luminaires
- Push-fit loop-in, loop-out terminals for ease and speed of installation
- Compatible with all other bluetooth OCTO Casambi devices as part of the OCTO Casambi
- Future proofed free software and firmware updates
- Settings easily commissioned by a smart device