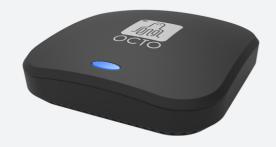

## OCTO Casambi Gateway Powered by Casambi

OCTO Casambi Gateway Code: AOCTO/GATEWAY

- Intuitive OCTO Smart Connected Gateway, opening the door to a world of connectivity
- Automate lighting routines and timers for hassle free control