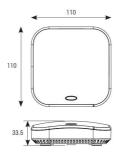

| TECHNICAL INFORMATION |          |  |
|-----------------------|----------|--|
| Colour / Finish       | Black    |  |
| IP Rating             | IP20     |  |
| Class Protection      | 2        |  |
| Internal / External   | Internal |  |
| Warranty (Years)      | 5        |  |
| CE Mark               | Yes      |  |
| Height                | 34 mm    |  |