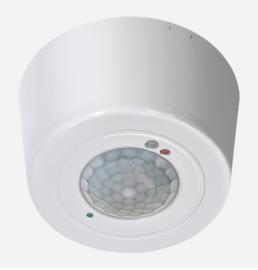

## OCTO Smart PIR Sensors Powered by Casambi OCTO Smart Surface PIR Sensor White

Code: AOCTO/BT/PIR-S

- Bluetooth enabled surface and recessed smart PIR sensors for use with OCTO Casambi ecosystem and suitable for commercial applications
- Infrared PIR detector and photocell
- · Loop-in, loop-out internal connections for ease of installation

- Compatible with all other bluetooth OCTO Casambi devices as part of the OCTO Casambi ecosystem
- Suitable for residential and commercial applications
- Detection range strength: 1) Strong detection zone i.e. person moving arm or walking towards PIR 2) Secondary detection zone i.e. person walking perpendicular to PIR