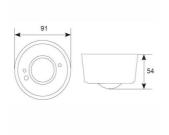

| TECHNICAL INFORMATION          |               |
|--------------------------------|---------------|
| Colour / Finish                | White         |
| IP Rating                      | IP20          |
| Class Protection               | 2             |
| Internal / External            | Internal      |
| Surface / Recessed / Suspended | Ceiling, Wall |
| Warranty (Years)               | 5             |
| CE Mark                        | Yes           |
| Height                         | 54 mm         |
|                                |               |