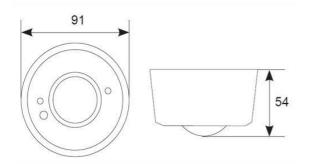

| GENERAL INFORMATION |  |  |  |
|---------------------|--|--|--|
|                     |  |  |  |
|                     |  |  |  |
|                     |  |  |  |
|                     |  |  |  |

| TECHNICAL INFORMATION |  |  |
|-----------------------|--|--|
| White                 |  |  |
| IP20                  |  |  |
| 2                     |  |  |
| Internal              |  |  |
| Ceiling, Wall         |  |  |
| 5                     |  |  |
| Yes                   |  |  |
| 54 mm                 |  |  |
|                       |  |  |