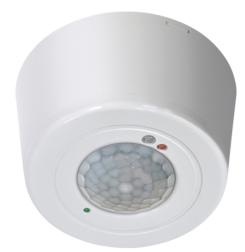

## OCTO Smart PIR Sensors Powered by Casambi

OCTO Smart Surface PIR Sensor White Code: AOCTO/BT/PIR-S

## PRODUCT FEATURES

- Bluetooth enabled surface and recessed smart PIR sensors for use with OCTO Casambi ecosystem and suitable for commercial applications
- Infrared PIR detector and photocell
- · Loop-in, loop-out internal connections for ease of installation