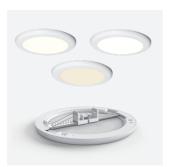

## PRODUCT FEATURES

- Ultra-slim adjustable LED performance downlight suitable for semi-commercial and residential applications
- Innovative bracket / spring design for variable cut-outs from 120-260mm
- ANZOLED/CCT Non-dimmable
- ANZOLED300/CCT/PIR adjustable PIR

www.ansell-lighting.com

- Integral switches for multiple wattages and selectable CCT
- · Pre-wired with 300mm cable
- ANZOLED/CCT/DIM Triac dimmable as standard

| GENERAL INFORMATION            |                           |  |
|--------------------------------|---------------------------|--|
| Wattage                        | 16W - 22W                 |  |
| Lumens Delivered               | 1900lm - 2600lm (4000K)   |  |
| Lm/W                           | 121lm/W - 116lm/W (4000K) |  |
| Beam Angle                     | 110                       |  |
| CRI                            | 80                        |  |
| ССТ                            | 3000/4000/6000K           |  |
| Input                          | 220-240V                  |  |
| Operating Temp                 | -10°C - 40°C              |  |
| SDCM                           | 6                         |  |
| UGR                            | 25                        |  |
| Cut-Out Size                   | 120-260mm                 |  |
| Product Weight without Packagi | ing 0.68 kg               |  |