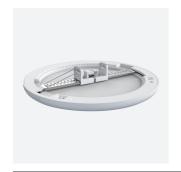

## PRODUCT FEATURES

- Ultra-slim adjustable LED performance downlight suitable for semi-commercial and residential applications
- Innovative bracket / spring design for variable cut-outs from 120-260mm
- ANZOLED/CCT Non-dimmable
- ANZOLED300/CCT/PIR adjustable PIR

www.ansell-lighting.com

- Integral switches for multiple wattages and selectable CCT
- · Pre-wired with 300mm cable
- ANZOLED/CCT/DIM Triac dimmable as standard

| GENERAL INFORMATION            |                           |  |
|--------------------------------|---------------------------|--|
| Wattage                        | 16W - 22W                 |  |
| Lumens Delivered               | 1900lm - 2600lm (4000K)   |  |
| Lm/W                           | 121lm/W - 116lm/W (4000K) |  |
| Beam Angle                     | 110                       |  |
| CRI                            | 80                        |  |
| ССТ                            | 3000/4000/6000K           |  |
| Input                          | 220-240V                  |  |
| Operating Temp                 | -10°C - 40°C              |  |
| SDCM                           | 6                         |  |
| UGR                            | 25                        |  |
| Cut-Out Size                   | 120-260mm                 |  |
| Product Weight without Packagi | ing 0.68 kg               |  |