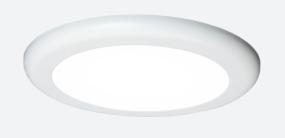

## Anzo MultiLED 300mm CCT Adjustable Downlight Code: ANZOLED300/CCT

Category

**Application** 

Specification

## PRODUCT FEATURES

- Ultra-slim adjustable LED performance downlight suitable for semi-commercial and residential applications
- Innovative bracket / spring design for variable cut-outs from 120-260mm
- ANZOLED/CCT Non-dimmable
- ANZOLED300/CCT/PIR adjustable PIR