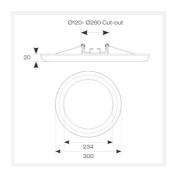

www.ansell-lighting.com

- Integral switches for multiple wattages and selectable CCT
- · Pre-wired with 300mm cable
- ANZOLED/CCT/DIM Triac dimmable as standard

| GENERAL INFORMATION            |                           |  |
|--------------------------------|---------------------------|--|
| Wattage                        | 16W - 22W                 |  |
| Lumens Delivered               | 1900lm - 2600lm (4000K)   |  |
| Lm/W                           | 121lm/W - 116lm/W (4000K) |  |
| Beam Angle                     | 110                       |  |
| CRI                            | 80                        |  |
| ССТ                            | 3000/4000/6000K           |  |
| Input                          | 220-240V                  |  |
| Operating Temp                 | -10°C - 40°C              |  |
| SDCM                           | 6                         |  |
| UGR                            | 25                        |  |
| Cut-Out Size                   | 120-260mm                 |  |
| Product Weight without Packagi | ing 0.68 kg               |  |

| TECHNICAL INFORMATION          |                   |  |
|--------------------------------|-------------------|--|
| Light Source                   | LED               |  |
| Colour / Finish                | White             |  |
| IP Rating                      | IP20              |  |
| Class Protection               | 2                 |  |
| Internal / External            | Internal          |  |
| Surface / Recessed / Suspended | Ceiling, Recessed |  |
| Lumen Depreciation             | L70 54,000h       |  |
| Warranty (Years)               | 3                 |  |
| CE Mark                        | Yes               |  |
| Diameter                       | 300 mm            |  |
| Height                         | 20 mm             |  |