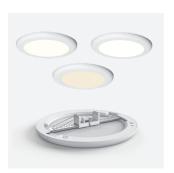

## PRODUCT FEATURES

- $\bullet \ \ \text{Ultra-slim adjustable LED performance downlight suitable for semi-commercial and}$ residential applications
- Innovative bracket / spring design for variable cut-outs from 120-260mm
- ANZOLED/CCT Non-dimmable
- ANZOLED300/CCT/PIR adjustable PIR

- Integrated CCT selector switch allows the installer to choose the CCT between 3000K, 4000K and 6000K
- Pre-wired with 300mm cable
- ANZOLED/CCT/DIM Triac dimmable as standard

| GENERAL INFORMATION              |                         |
|----------------------------------|-------------------------|
| Wattage                          | 10W - 16W               |
| Lumens Delivered                 | 1100lm - 1700lm (4000K) |
| Lm/W                             | 109lm/W (4000K)         |
| Beam Angle                       | 110                     |
| CRI                              | 80                      |
| CCT                              | 3000/4000/6000K         |
| Input                            | 220-240V                |
| Operating Temp                   | -20°C - 40°C            |
| SDCM                             | 6                       |
| UGR                              | 26                      |
| Cut-Out Size                     | 65x205mm                |
| Product Weight without Packaging | 0.405 kg                |
|                                  |                         |