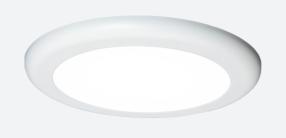

## Anzo MultiLED 230mm CCT Adjustable Downlight Code: ANZOLED/CCT

Warrington: +44 (0) 1942 433333

Category

**Application** 

Specification

## PRODUCT FEATURES

- $\bullet \ \ \text{Ultra-slim adjustable LED performance downlight suitable for semi-commercial and}$ residential applications
- Innovative bracket / spring design for variable cut-outs from 120-260mm
- ANZOLED/CCT Non-dimmable
- ANZOLED300/CCT/PIR adjustable PIR