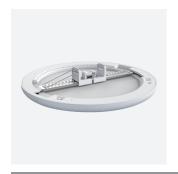

## PRODUCT FEATURES

- $\bullet \ \ \text{Ultra-slim adjustable LED performance downlight suitable for semi-commercial and}$ residential applications
- Innovative bracket / spring design for variable cut-outs from 120-260mm
- ANZOLED/CCT Non-dimmable
- ANZOLED300/CCT/PIR adjustable PIR

- Integrated CCT selector switch allows the installer to choose the CCT between 3000K, 4000K and 6000K
- Pre-wired with 300mm cable
- ANZOLED/CCT/DIM Triac dimmable as standard

| GENERAL INFORMATION              |                         |
|----------------------------------|-------------------------|
| Wattage                          | 10W - 16W               |
| Lumens Delivered                 | 1100lm - 1700lm (4000K) |
| Lm/W                             | 109lm/W (4000K)         |
| Beam Angle                       | 110                     |
| CRI                              | 80                      |
| CCT                              | 3000/4000/6000K         |
| Input                            | 220-240V                |
| Operating Temp                   | -20°C - 40°C            |
| SDCM                             | 6                       |
| UGR                              | 26                      |
| Cut-Out Size                     | 65x205mm                |
| Product Weight without Packaging | 0.405 kg                |
|                                  |                         |