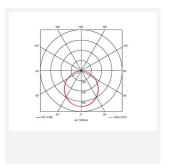

- Integrated CCT selector switch allows the installer to choose the CCT between 3000K, 4000K and 6000K
- Pre-wired with 300mm cable
- ANZOLED/CCT/DIM Triac dimmable as standard

| GENERAL INFORMATION              |                         |
|----------------------------------|-------------------------|
| Wattage                          | 10W - 16W               |
| Lumens Delivered                 | 1100lm - 1700lm (4000K) |
| Lm/W                             | 109lm/W (4000K)         |
| Beam Angle                       | 110                     |
| CRI                              | 80                      |
| CCT                              | 3000/4000/6000K         |
| Input                            | 220-240V                |
| Operating Temp                   | -20°C - 40°C            |
| SDCM                             | 6                       |
| UGR                              | 26                      |
| Cut-Out Size                     | 65x205mm                |
| Product Weight without Packaging | 0.405 kg                |
|                                  |                         |