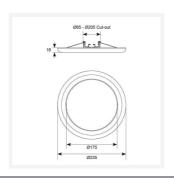

- Integrated CCT selector switch allows the installer to choose the CCT between 3000K, 4000K and 6000K
- Pre-wired with 300mm cable
- ANZOLED/CCT/DIM Triac dimmable as standard

| GENERAL INFORMATION              |                         |
|----------------------------------|-------------------------|
| Wattage                          | 10W - 16W               |
| Lumens Delivered                 | 1100lm - 1700lm (4000K) |
| Lm/W                             | 109lm/W (4000K)         |
| Beam Angle                       | 110                     |
| CRI                              | 80                      |
| CCT                              | 3000/4000/6000K         |
| Input                            | 220-240V                |
| Operating Temp                   | -20°C - 40°C            |
| SDCM                             | 6                       |
| UGR                              | 26                      |
| Cut-Out Size                     | 65x205mm                |
| Product Weight without Packaging | 0.405 kg                |
|                                  |                         |

| TECHNICAL INFORMATION          |                   |  |
|--------------------------------|-------------------|--|
| Light Source                   | LED               |  |
| Colour / Finish                | White             |  |
| IP Rating                      | IP20              |  |
| Class Protection               | 2                 |  |
| Internal / External            | Internal          |  |
| Surface / Recessed / Suspended | Ceiling, Recessed |  |
| Lumen Depreciation             | L70 54,000h       |  |
| Warranty (Years)               | 3                 |  |
| CE Mark                        | Yes               |  |
| Diameter                       | 235 mm            |  |
| Height                         | 16 mm             |  |