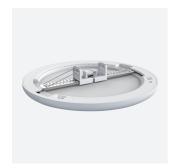

## PRODUCT FEATURES

- Ultra-slim adjustable LED performance downlight suitable for semi-commercial and residential applications
- Innovative bracket / spring design for variable cut-outs from 120-260mm
- Integrated CCT selector switch allows the installer to choose the CCT between 3000K, 4000K and 6000K
- Pre-wired with 300mm cable