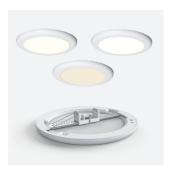

## Anzo MultiLED 230mm CCT Adjustable Downlight Code: ANZOLED/CCT/DIM

## PRODUCT FEATURES

- Ultra-slim adjustable LED performance downlight suitable for semi-commercial and residential applications
- Innovative bracket / spring design for variable cut-outs from 120-260mm
- Integrated CCT selector switch allows the installer to choose the CCT between 3000K, 4000K and 6000K
- Pre-wired with 300mm cable