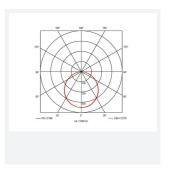

| GENERAL INFORMATION              |                 |
|----------------------------------|-----------------|
| Wattage                          | 16W             |
| Lumens Delivered                 | 1700lm (4000K)  |
| Lm/W                             | 109lm/W (4000K) |
| Beam Angle                       | 110             |
| CRI                              | 80              |
| CCT                              | 3000/4000/6000K |
| Input                            | 220-240V        |
| Operating Temp                   | -20°C - 40°C    |
| SDCM                             | 6               |
| UGR                              | 26              |
| Cut-Out Size                     | 65x205mm        |
| Product Weight without Packaging | 0.388 kg        |