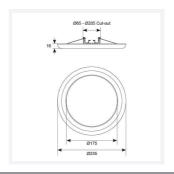

| GENERAL INFORMATION              |                 |
|----------------------------------|-----------------|
| Wattage                          | 16W             |
| Lumens Delivered                 | 1700lm (4000K)  |
| Lm/W                             | 109lm/W (4000K) |
| Beam Angle                       | 110             |
| CRI                              | 80              |
| CCT                              | 3000/4000/6000K |
| Input                            | 220-240V        |
| Operating Temp                   | -20°C - 40°C    |
| SDCM                             | 6               |
| UGR                              | 26              |
| Cut-Out Size                     | 65x205mm        |
| Product Weight without Packaging | 0.388 kg        |

| TECHNICAL INFORMATION          |                   |
|--------------------------------|-------------------|
| Light Source                   | LED               |
| Colour / Finish                | White             |
| IP Rating                      | IP20              |
| Class Protection               | 2                 |
| Internal / External            | Internal          |
| Surface / Recessed / Suspended | Ceiling, Recessed |
| Lumen Depreciation             | L70 54,000h       |
| Warranty (Years)               | 3                 |
| CE Mark                        | Yes               |
| Diameter                       | 235 mm            |
| Height                         | 16 mm             |