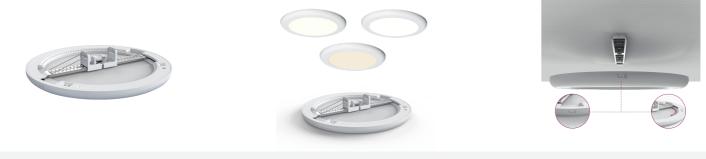

## PRODUCT FEATURES

- Ultra-slim adjustable LED performance downlight suitable for semi-commercial and residential applications
- Innovative bracket / spring design for variable cut-outs from 120-260mm
- Integrated CCT selector switch allows the installer to choose the CCT between 3000K, 4000K and 6000K
- Pre-wired with 300mm cable