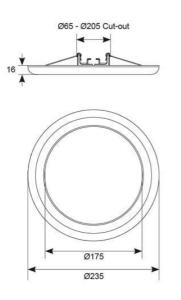

|                                | GENERAL INFORMATION |
|--------------------------------|---------------------|
| Wattage                        | 16W                 |
| Lumens Delivered               | 1700lm (4000K)      |
| Lm/W                           | 109lm/W (4000K)     |
| Beam Angle                     | 110                 |
| CRI                            | 80                  |
| ССТ                            | 3000/4000/6000K     |
| Input                          | 220-240V            |
| Operating Temp                 | -20°C - 40°C        |
| SDCM                           | 6                   |
| UGR                            | 26                  |
| Cut-Out Size                   | 65x205mm            |
| Product Weight without Packagi | ing 0.388 kg        |

| TECHNIC                        | CAL INFORMATION  |
|--------------------------------|------------------|
| Light Source                   | LED              |
| Colour / Finish                | White            |
| IP Rating                      | IP20             |
| Class Protection               | 2                |
| Internal / External            | Internal         |
| Surface / Recessed / Suspended | Ceiling,Recessed |
| Lumen Depreciation             | L70 54,000h      |
| Warranty (Years)               | 3                |
| CE Mark                        | Yes              |
| Diameter                       | 235 mm           |
| Height                         | 16 mm            |