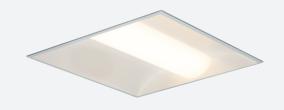

## Neptune

Neptune CCT Recessed Modular

Code: ANEPLED

- High performance recessed luminaire Ideal for office or commercial applications
- Powder coated steel construction

www.ansell-lighting.com

- Selectable CCT between 3000K, 4000K and 6000K output
- Powered by Tridonic