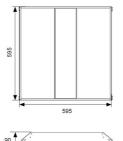

| GENERAL INFORMATION              |                 |  |
|----------------------------------|-----------------|--|
| Wattage                          | 35W             |  |
| Lumens Delivered                 | 3600lm (4000K)  |  |
| Lm/W                             | 99lm/W (4000K)  |  |
| Beam Angle                       | 110/130         |  |
| CRI                              | 80              |  |
| CCT                              | 3000/4000/6000K |  |
| Input                            | 220-240V        |  |
| Operating Temp                   | -20°C - 45°C    |  |
| SDCM                             | 6               |  |
| UGR                              | 20              |  |
| Cut-Out Size                     | 575x575mm       |  |
| Product Weight without Packaging | 3.94 kg         |  |