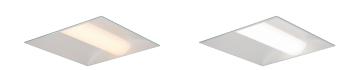

- Selectable CCT between 3000K, 4000K and 6000K output
- Powered by Tridonic

| GENERAL INFORMATION              |                 |  |
|----------------------------------|-----------------|--|
| Wattage                          | 35W             |  |
| Lumens Delivered                 | 3600lm (4000K)  |  |
| Lm/W                             | 99lm/W (4000K)  |  |
| Beam Angle                       | 110/130         |  |
| CRI                              | 80              |  |
| CCT                              | 3000/4000/6000K |  |
| Input                            | 220-240V        |  |
| Operating Temp                   | 0°C - 45°C      |  |
| SDCM                             | 6               |  |
| UGR                              | 20              |  |
| Cut-Out Size                     | 575x575mm       |  |
| Product Weight without Packaging | 3.898 kg        |  |