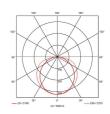

- Selectable CCT between 3000K, 4000K and 6000K output
- Powered by Tridonic

| GENERAL INFORMATION              |                 |  |
|----------------------------------|-----------------|--|
| Wattage                          | 35W             |  |
| Lumens Delivered                 | 3600lm (4000K)  |  |
| Lm/W                             | 99lm/W (4000K)  |  |
| Beam Angle                       | 110/130         |  |
| CRI                              | 80              |  |
| CCT                              | 3000/4000/6000K |  |
| Input                            | 220-240V        |  |
| Operating Temp                   | 0°C - 45°C      |  |
| SDCM                             | 6               |  |
| UGR                              | 20              |  |
| Cut-Out Size                     | 575x575mm       |  |
| Product Weight without Packaging | 3.898 kg        |  |