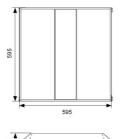

- Selectable CCT between 3000K, 4000K and 6000K output
- Powered by Tridonic

| GENERAL INFORMATION              |                 |  |
|----------------------------------|-----------------|--|
| Wattage                          | 35W             |  |
| Lumens Delivered                 | 3600lm (4000K)  |  |
| Lm/W                             | 99lm/W (4000K)  |  |
| Beam Angle                       | 110/130         |  |
| CRI                              | 80              |  |
| CCT                              | 3000/4000/6000K |  |
| Input                            | 220-240V        |  |
| Operating Temp                   | 0°C - 45°C      |  |
| SDCM                             | 6               |  |
| UGR                              | 20              |  |
| Cut-Out Size                     | 575x575mm       |  |
| Product Weight without Packaging | 3.898 kg        |  |