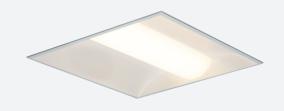

## Neptune

Neptune CCT Recessed Modular 1-10V Code: ANEPLED/DD4/M3

- High performance recessed luminaire Ideal for office or commercial applications
- · Powder coated steel construction

- Selectable CCT between 3000K, 4000K and 6000K output
- Powered by Tridonic