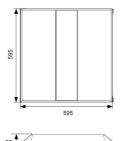

| GENERAL INFORMATION              |                 |  |
|----------------------------------|-----------------|--|
| Wattage                          | 35W             |  |
| Lumens Delivered                 | 3600lm (4000K)  |  |
| Lm/W                             | 99lm/W (4000K)  |  |
| Beam Angle                       | 110/130         |  |
| CRI                              | 80              |  |
| CCT                              | 3000/4000/6000K |  |
| Input                            | 220-240V        |  |
| Operating Temp                   | 0°C - 45°C      |  |
| SDCM                             | 6               |  |
| UGR                              | 20              |  |
| Cut-Out Size                     | 575x575mm       |  |
| Product Weight without Packaging | 3.55 kg         |  |