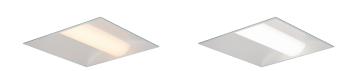

## Neptune

Neptune CCT Recessed Modular 1-10V Code: ANEPLED/DD4/M3

- High performance recessed luminaire Ideal for office or commercial applications
- · Powder coated steel construction

- Selectable CCT between 3000K, 4000K and 6000K output
- Powered by Tridonic