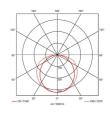

| GENERAL INFORMATION              |                 |  |
|----------------------------------|-----------------|--|
| Wattage                          | 35W             |  |
| Lumens Delivered                 | 3600lm (4000K)  |  |
| Lm/W                             | 99lm/W (4000K)  |  |
| Beam Angle                       | 110/130         |  |
| CRI                              | 80              |  |
| CCT                              | 3000/4000/6000K |  |
| Input                            | 220-240V        |  |
| Operating Temp                   | 0°C - 45°C      |  |
| SDCM                             | 6               |  |
| UGR                              | 20              |  |
| Cut-Out Size                     | 575x575mm       |  |
| Product Weight without Packaging | 3.55 kg         |  |