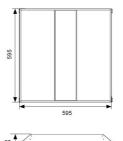

| GENERAL INFORMATION              |                 |  |
|----------------------------------|-----------------|--|
| Wattage                          | 35W             |  |
| Lumens Delivered                 | 3600lm (4000K)  |  |
| Lm/W                             | 99lm/W (4000K)  |  |
| Beam Angle                       | 110/130         |  |
| CRI                              | 80              |  |
| CCT                              | 3000/4000/6000K |  |
| Input                            | 220-240V        |  |
| Operating Temp                   | 0°C - 45°C      |  |
| SDCM                             | 6               |  |
| UGR                              | 20              |  |
| Cut-Out Size                     | 575x575mm       |  |
| Product Weight without Packaging | 3.036 kg        |  |