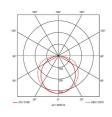

| GENERAL INFORMATION              |                 |  |
|----------------------------------|-----------------|--|
| Wattage                          | 35W             |  |
| Lumens Delivered                 | 3600lm (4000K)  |  |
| Lm/W                             | 99lm/W (4000K)  |  |
| Beam Angle                       | 110/130         |  |
| CRI                              | 80              |  |
| CCT                              | 3000/4000/6000K |  |
| Input                            | 220-240V        |  |
| Operating Temp                   | 0°C - 45°C      |  |
| SDCM                             | 6               |  |
| UGR                              | 20              |  |
| Cut-Out Size                     | 575x575mm       |  |
| Product Weight without Packaging | 3.036 kg        |  |