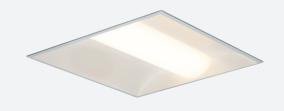

## Neptune

Neptune CCT Recessed Modular DALI Code: ANEPLED/DD3/M3

- High performance recessed luminaire Ideal for office or commercial applications
- Powder coated steel construction

- Selectable CCT between 3000K, 4000K and 6000K output
- Powered by Tridonic