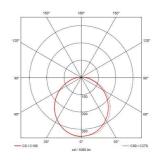

- Tamper-proof stainless steel allen key screws
- Non-dimmable

| GENERAL INFORMATION              |                          |  |
|----------------------------------|--------------------------|--|
| Wattage                          | 18W - 27W                |  |
| Lumens Delivered                 | 2500lm - 3500lm (4000K)  |  |
| Lm/W                             | 134lm/W - 127lm/W(4000K) |  |
| Beam Angle                       | 110                      |  |
| CRI                              | 80                       |  |
| ССТ                              | 3000/4000K               |  |
| Input                            | 220-240V                 |  |
| Operating Temp                   | 0°C - 40°C               |  |
| SDCM                             | 5                        |  |
| Product Weight without Packaging | 2.254 kg                 |  |
|                                  |                          |  |