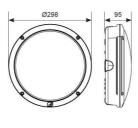

| TECHNICAL INFORMATION          |               |  |
|--------------------------------|---------------|--|
| Light Source                   | LED           |  |
| Colour / Finish                | Graphite      |  |
| IP Rating                      | IP66          |  |
| Class Protection               | 1             |  |
| Internal / External            | External      |  |
| Surface / Recessed / Suspended | Ceiling, Wall |  |
| Lumen Depreciation             | L70 60,000h   |  |
| Warranty (Years)               | 5             |  |
| CE Mark                        | Yes           |  |
| Diameter                       | 298 mm        |  |