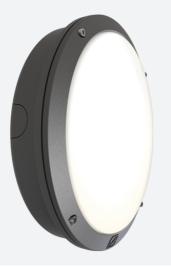

## PRODUCT FEATURES

• Non-dimmable

- · IP66 rated die-cast aluminium wall light with opal polycarbonate diffuser suitable for education, commercial and industrial applications
- One product with integral switches for multi-wattage and selectable CCT options
- · Powered by Tridonic

| TECHNICAL INFORMATION          |               |  |
|--------------------------------|---------------|--|
| Light Source                   | LED           |  |
| Colour / Finish                | Graphite      |  |
| IP Rating                      | IP66          |  |
| Class Protection               | 1             |  |
| Internal / External            | External      |  |
| Surface / Recessed / Suspended | Ceiling, Wall |  |
| Lumen Depreciation             | L70 60,000h   |  |
| Warranty (Years)               | 5             |  |
| CE Mark                        | Yes           |  |
| Diameter                       | 298 mm        |  |