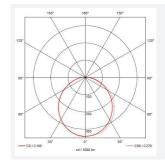

| GENERAL INFORMATION              |                          |  |
|----------------------------------|--------------------------|--|
| Wattage                          | 18W - 27W                |  |
| Lumens Delivered                 | 2500lm - 3500lm (4000K)  |  |
| Lm/W                             | 134lm/W - 127lm/W(4000K) |  |
| Beam Angle                       | 110                      |  |
| CRI                              | 80                       |  |
| CCT                              | 3000/4000K               |  |
| Input                            | 220-240V                 |  |
| Operating Temp                   | 0°C - 40°C               |  |
| SDCM                             | 5                        |  |
| Product Weight without Packaging | 2.22 kg                  |  |