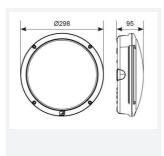

| TECHNICAL INFORMATION          |               |  |
|--------------------------------|---------------|--|
| Light Source                   | LED           |  |
| Colour / Finish                | Graphite      |  |
| IP Rating                      | IP66          |  |
| Class Protection               | 1             |  |
| Internal / External            | External      |  |
| Surface / Recessed / Suspended | Ceiling, Wall |  |
| Lumen Depreciation             | L70 60,000h   |  |
| Warranty (Years)               | 5             |  |
| CE Mark                        | Yes           |  |
| Diameter                       | 298 mm        |  |