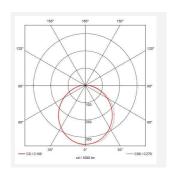

- Tamper-proof stainless steel allen key screws
- Non-dimmable

| GENERAL INFORMATION              |                          |  |
|----------------------------------|--------------------------|--|
| Wattage                          | 18W - 27W                |  |
| Lumens Delivered                 | 2500lm - 3500lm (4000K)  |  |
| Lm/W                             | 134lm/W - 127lm/W(4000K) |  |
| Beam Angle                       | 110                      |  |
| CRI                              | 80                       |  |
| CCT                              | 3000/4000K               |  |
| Input                            | 220-240V                 |  |
| Operating Temp                   | -20°C - 40°C             |  |
| SDCM                             | 5                        |  |
| Product Weight without Packaging | 2.254 kg                 |  |