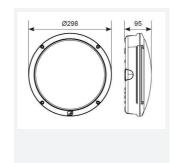

| TECHNICAL INFORMATION          |               |  |
|--------------------------------|---------------|--|
| Light Source                   | LED           |  |
| Colour / Finish                | Graphite      |  |
| IP Rating                      | IP66          |  |
| Class Protection               | 1             |  |
| Internal / External            | External      |  |
| Surface / Recessed / Suspended | Ceiling, Wall |  |
| Lumen Depreciation             | L70 60,000h   |  |
| Warranty (Years)               | 5             |  |
| CE Mark                        | Yes           |  |
| Diameter                       | 298 mm        |  |