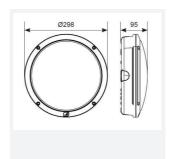

| TECHNICAL INFORMATION          |               |  |  |
|--------------------------------|---------------|--|--|
| Light Source                   | LED           |  |  |
| Colour / Finish                | Graphite      |  |  |
| IP Rating                      | IP66          |  |  |
| Class Protection               | 1             |  |  |
| Internal / External            | External      |  |  |
| Surface / Recessed / Suspended | Ceiling, Wall |  |  |
| Lumen Depreciation             | L70 60,000h   |  |  |
| Warranty (Years)               | 5             |  |  |
| CE Mark                        | Yes           |  |  |
| Diameter                       | 298 mm        |  |  |