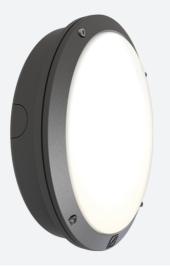

## PRODUCT FEATURES

• Non-dimmable

- IP66 rated die-cast aluminium wall light with opal polycarbonate diffuser suitable for education, commercial and industrial applications
- One product with integral switches for multi-wattage and selectable CCT options
- · Powered by Tridonic

| TECHNICAL INFORMATION          |               |  |  |
|--------------------------------|---------------|--|--|
| Light Source                   | LED           |  |  |
| Colour / Finish                | Graphite      |  |  |
| IP Rating                      | IP66          |  |  |
| Class Protection               | 1             |  |  |
| Internal / External            | External      |  |  |
| Surface / Recessed / Suspended | Ceiling, Wall |  |  |
| Lumen Depreciation             | L70 60,000h   |  |  |
| Warranty (Years)               | 5             |  |  |
| CE Mark                        | Yes           |  |  |
| Diameter                       | 298 mm        |  |  |