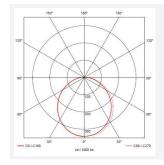

| GENERAL INFORMATION              |                          |  |
|----------------------------------|--------------------------|--|
| Wattage                          | 18W - 27W                |  |
| Lumens Delivered                 | 2500lm - 3500lm (4000K)  |  |
| Lm/W                             | 134lm/W - 127lm/W(4000K) |  |
| Beam Angle                       | 110                      |  |
| CRI                              | 80                       |  |
| CCT                              | 3000/4000K               |  |
| Input                            | 220-240V                 |  |
| Operating Temp                   | -20°C - 40°C             |  |
| SDCM                             | 5                        |  |
| Product Weight without Packaging | 1.84 kg                  |  |