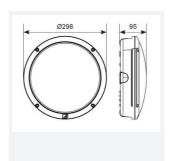

| TECHNICAL INFORMATION          |               |  |
|--------------------------------|---------------|--|
| Light Source                   | LED           |  |
| Colour / Finish                | Graphite      |  |
| IP Rating                      | IP66          |  |
| Class Protection               | 1             |  |
| Internal / External            | External      |  |
| Surface / Recessed / Suspended | Ceiling, Wall |  |
| Lumen Depreciation             | L70 60,000h   |  |
| Warranty (Years)               | 5             |  |
| CE Mark                        | Yes           |  |
| Diameter                       | 298 mm        |  |