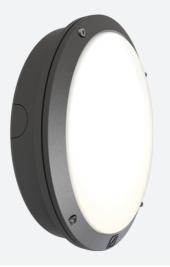

## Nappa

Nappa CCT Multi Wattage Microwave Sensor Code: ANAPLED/G/MWS/PC

| Category      | Bulkheads                                     |  |
|---------------|-----------------------------------------------|--|
| Application   | Ancillary, Commercial, Education, Healthcare, |  |
|               | Hospitality, Industrial, Outdoor, Retail      |  |
| Specification | Performance                                   |  |
|               |                                               |  |

## PRODUCT FEATURES

• Non-dimmable

- IP66 rated die-cast aluminium wall light with opal polycarbonate diffuser suitable for education, commercial and industrial applications
- One product with integral switches for multi-wattage and selectable CCT options
- Powered by Tridonic

| TECHNICAL INFORMATION          |               |  |
|--------------------------------|---------------|--|
| Light Source                   | LED           |  |
| Colour / Finish                | Graphite      |  |
| IP Rating                      | IP66          |  |
| Class Protection               | 1             |  |
| Internal / External            | External      |  |
| Surface / Recessed / Suspended | Ceiling, Wall |  |
| Lumen Depreciation             | L70 60,000h   |  |
| Warranty (Years)               | 5             |  |
| CE Mark                        | Yes           |  |
| Diameter                       | 298 mm        |  |