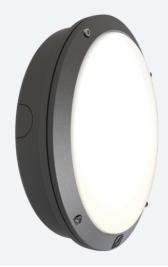

## PRODUCT FEATURES

- IP66 rated die-cast aluminium wall light with opal polycarbonate diffuser suitable for education, commercial and industrial applications
- One product with integral switches for multi-wattage and selectable CCT options
- · Powered by Tridonic

- Tamper-proof stainless steel allen key screws
- Non-dimmable

| GENERAL INFORMATION              |                          |  |
|----------------------------------|--------------------------|--|
| Wattage                          | 18W - 27W                |  |
| Lumens Delivered                 | 2500lm - 3500lm (4000K)  |  |
| Lm/W                             | 134lm/W - 127lm/W(4000K) |  |
| Beam Angle                       | 110                      |  |
| CRI                              | 80                       |  |
| CCT                              | 3000/4000K               |  |
| Input                            | 220-240V                 |  |
| Operating Temp                   | 0°C - 40°C               |  |
| SDCM                             | 5                        |  |
| Product Weight without Packaging | 2.25 kg                  |  |

| TECHNICAL INFORMATION          |               |  |
|--------------------------------|---------------|--|
| Light Source                   | LED           |  |
| Colour / Finish                | Graphite      |  |
| IP Rating                      | IP66          |  |
| Class Protection               | 1             |  |
| Internal / External            | External      |  |
| Surface / Recessed / Suspended | Ceiling, Wall |  |
| Lumen Depreciation             | L70 60,000h   |  |
| Warranty (Years)               | 5             |  |
| CE Mark                        | Yes           |  |
| Diameter                       | 298 mm        |  |