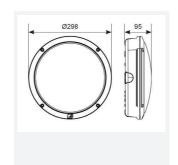

| TECHNICAL INFORMATION          |               |  |
|--------------------------------|---------------|--|
| Light Source                   | LED           |  |
| Colour / Finish                | Graphite      |  |
| IP Rating                      | IP66          |  |
| Class Protection               | 1             |  |
| Internal / External            | External      |  |
| Surface / Recessed / Suspended | Ceiling, Wall |  |
| Lumen Depreciation             | L70 60,000h   |  |
| Warranty (Years)               | 5             |  |
| CE Mark                        | Yes           |  |
| Diameter                       | 298 mm        |  |