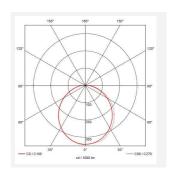

- Tamper-proof stainless steel allen key screws
- Non-dimmable

| GENERAL INFORMATION              |                          |  |
|----------------------------------|--------------------------|--|
| Wattage                          | 18W - 27W                |  |
| Lumens Delivered                 | 2500lm - 3500lm (4000K)  |  |
| Lm/W                             | 134lm/W - 127lm/W(4000K) |  |
| Beam Angle                       | 110                      |  |
| CRI                              | 80                       |  |
| CCT                              | 3000/4000K               |  |
| Input                            | 220-240V                 |  |
| Operating Temp                   | 0°C - 40°C               |  |
| SDCM                             | 5                        |  |
| Product Weight without Packaging | 2.25 kg                  |  |