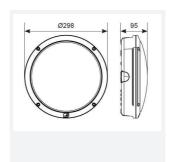

| TECHNICAL INFORMATION          |               |  |
|--------------------------------|---------------|--|
| Light Source                   | LED           |  |
| Colour / Finish                | Graphite      |  |
| IP Rating                      | IP66          |  |
| Class Protection               | 1             |  |
| Internal / External            | External      |  |
| Surface / Recessed / Suspended | Ceiling, Wall |  |
| Lumen Depreciation             | L70 60,000h   |  |
| Warranty (Years)               | 5             |  |
| CE Mark                        | Yes           |  |
| Diameter                       | 298 mm        |  |