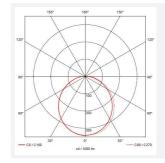

| GENERAL INFORMATION           |                          |  |
|-------------------------------|--------------------------|--|
| Wattage                       | 18W - 27W                |  |
| Lumens Delivered              | 2500lm - 3500lm (4000K)  |  |
| Lm/W                          | 134lm/W - 127lm/W(4000K) |  |
| Beam Angle                    | 110                      |  |
| CRI                           | 80                       |  |
| CCT                           | 3000/4000K               |  |
| Input                         | 220-240V                 |  |
| Operating Temp                | 0°C - 40°C               |  |
| SDCM                          | 5                        |  |
| Product Weight without Packag | ing 0.01 kg              |  |