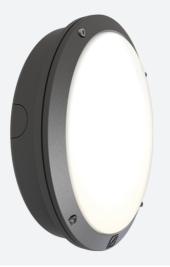

## Nappa

Nappa CCT Multi Wattage Microwave Sensor Code: ANAPLED/G/MWS/DM3

| Category      | Bulkheads                                           |  |
|---------------|-----------------------------------------------------|--|
| Application   | ntion Ancillary, Commercial, Education, Healthcare, |  |
|               | Hospitality, Industrial, Outdoor, Retail            |  |
| Specification | Performance                                         |  |
|               |                                                     |  |

## PRODUCT FEATURES

• Non-dimmable

- IP66 rated die-cast aluminium wall light with opal polycarbonate diffuser suitable for education, commercial and industrial applications
- One product with integral switches for multi-wattage and selectable CCT options
- · Powered by Tridonic

| TECHNICAL INFORMATION          |               |  |
|--------------------------------|---------------|--|
| Light Source                   | LED           |  |
| Colour / Finish                | Graphite      |  |
| IP Rating                      | IP66          |  |
| Class Protection               | 1             |  |
| Internal / External            | External      |  |
| Surface / Recessed / Suspended | Ceiling, Wall |  |
| Lumen Depreciation             | L70 60,000h   |  |
| Warranty (Years)               | 5             |  |
| CE Mark                        | Yes           |  |
| Diameter                       | 298 mm        |  |