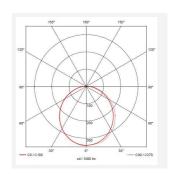

- Tamper-proof stainless steel allen key screws
- Non-dimmable

| GENERAL INFORMATION              |                          |  |
|----------------------------------|--------------------------|--|
| Wattage                          | 18W - 27W                |  |
| Lumens Delivered                 | 2500lm - 3500lm (4000K)  |  |
| Lm/W                             | 134lm/W - 127lm/W(4000K) |  |
| Beam Angle                       | 110                      |  |
| CRI                              | 80                       |  |
| ССТ                              | 3000/4000K               |  |
| Input                            | 220-240V                 |  |
| Operating Temp                   | 0°C - 40°C               |  |
| SDCM                             | 5                        |  |
| Product Weight without Packaging | 2.186 kg                 |  |