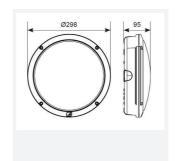

| TECHNICAL INFORMATION          |               |
|--------------------------------|---------------|
| Light Source                   | LED           |
| Colour / Finish                | Graphite      |
| IP Rating                      | IP66          |
| Class Protection               | 1             |
| Internal / External            | External      |
| Surface / Recessed / Suspended | Ceiling, Wall |
| Lumen Depreciation             | L70 60,000h   |
| Warranty (Years)               | 5             |
| CE Mark                        | Yes           |
| Diameter                       | 298 mm        |