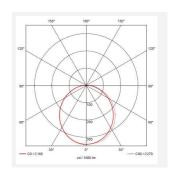

- Tamper-proof stainless steel allen key screws
- Non-dimmable

| GENERAL INFORMATION              |                          |
|----------------------------------|--------------------------|
| Wattage                          | 18W - 27W                |
| Lumens Delivered                 | 2500lm - 3500lm (4000K)  |
| Lm/W                             | 134lm/W - 127lm/W(4000K) |
| Beam Angle                       | 110                      |
| CRI                              | 80                       |
| CCT                              | 3000/4000K               |
| Input                            | 220-240V                 |
| Operating Temp                   | 0°C - 40°C               |
| SDCM                             | 5                        |
| Product Weight without Packaging | 2.21 kg                  |