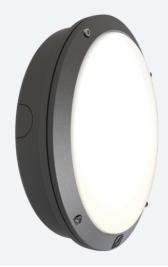

## PRODUCT FEATURES

- IP66 rated die-cast aluminium wall light with opal polycarbonate diffuser suitable for education, commercial and industrial applications
- One product with integral switches for multi-wattage and selectable CCT options
- · Powered by Tridonic

| TECHNICAL INFORMATION          |               |
|--------------------------------|---------------|
| Light Source                   | LED           |
| Colour / Finish                | Graphite      |
| IP Rating                      | IP66          |
| Class Protection               | 1             |
| Internal / External            | External      |
| Surface / Recessed / Suspended | Ceiling, Wall |
| Lumen Depreciation             | L70 60,000h   |
| Warranty (Years)               | 5             |
| CE Mark                        | Yes           |
| Diameter                       | 298 mm        |