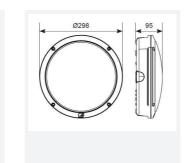

| TECHNICAL INFORMATION          |               |
|--------------------------------|---------------|
| Light Source                   | LED           |
| Colour / Finish                | Graphite      |
| IP Rating                      | IP66          |
| Class Protection               | 1             |
| Internal / External            | External      |
| Surface / Recessed / Suspended | Ceiling, Wall |
| Lumen Depreciation             | L70 60,000h   |
| Warranty (Years)               | 5             |
| CE Mark                        | Yes           |
| Diameter                       | 298 mm        |