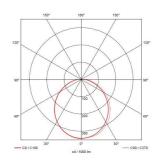

- Tamper-proof stainless steel allen key screws
- Non-dimmable

| GENERAL INFORMATION              |                          |  |  |
|----------------------------------|--------------------------|--|--|
| Wattage                          | 18W - 27W                |  |  |
| Lumens Delivered                 | 2500lm - 3500lm (4000K)  |  |  |
| Lm/W                             | 134lm/W - 127lm/W(4000K) |  |  |
| Beam Angle                       | 110                      |  |  |
| CRI                              | 80                       |  |  |
| ССТ                              | 3000/4000K               |  |  |
| Input                            | 220-240V                 |  |  |
| Operating Temp                   | 0°C - 40°C               |  |  |
| SDCM                             | 5                        |  |  |
| Product Weight without Packaging | 2.22 kg                  |  |  |