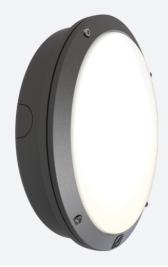

## Nappa

Nappa CCT Multi Wattage Emergency DALI Grey Code: ANAPLED/G/DM3

| Category      | Bulkheads                                     |
|---------------|-----------------------------------------------|
| Application   | Ancillary, Commercial, Education, Healthcare, |
|               | Hospitality, Industrial, Outdoor, Retail      |
| Specification | Performance                                   |
|               |                                               |

- IP66 rated die-cast aluminium wall light with opal polycarbonate diffuser suitable for education, commercial and industrial applications
- One product with integral switches for multi-wattage and selectable CCT options
- · Powered by Tridonic

| TECHNICAL INFORMATION          |               |  |
|--------------------------------|---------------|--|
| Light Source                   | LED           |  |
| Colour / Finish                | Graphite      |  |
| IP Rating                      | IP66          |  |
| Class Protection               | 1             |  |
| Internal / External            | External      |  |
| Surface / Recessed / Suspended | Ceiling, Wall |  |
| Lumen Depreciation             | L70 60,000h   |  |
| Warranty (Years)               | 5             |  |
| CE Mark                        | Yes           |  |
| Diameter                       | 298 mm        |  |
|                                |               |  |