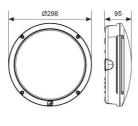

| TECHNICAL INFORMATION          |               |  |
|--------------------------------|---------------|--|
| Light Source                   | LED           |  |
| Colour / Finish                | Graphite      |  |
| IP Rating                      | IP66          |  |
| Class Protection               | 1             |  |
| Internal / External            | External      |  |
| Surface / Recessed / Suspended | Ceiling, Wall |  |
| Lumen Depreciation             | L70 60,000h   |  |
| Warranty (Years)               | 5             |  |
| CE Mark                        | Yes           |  |
| Diameter                       | 298 mm        |  |
|                                |               |  |