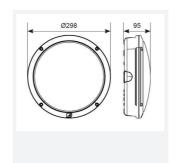

| TECHNICAL INFORMATION          |               |  |
|--------------------------------|---------------|--|
| Light Source                   | LED           |  |
| Colour / Finish                | Graphite      |  |
| IP Rating                      | IP66          |  |
| Class Protection               | 1             |  |
| Internal / External            | External      |  |
| Surface / Recessed / Suspended | Ceiling, Wall |  |
| Lumen Depreciation             | L70 60,000h   |  |
| Warranty (Years)               | 5             |  |
| CE Mark                        | Yes           |  |
| Diameter                       | 298 mm        |  |