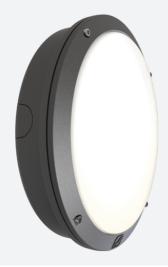

## Nappa

Nappa CCT Multi Wattage Emergency DALI **Code**: ANAPLED/G/DM3/PC

| Category      | Bulkheads                                     |
|---------------|-----------------------------------------------|
| Application   | Ancillary, Commercial, Education, Healthcare, |
|               | Hospitality, Industrial, Outdoor, Retail      |
| Specification | Performance                                   |
| оросиносино   |                                               |

## PRODUCT FEATURES

- IP66 rated die-cast aluminium wall light with opal polycarbonate diffuser suitable for education, commercial and industrial applications
- One product with integral switches for multi-wattage and selectable CCT options
- · Powered by Tridonic