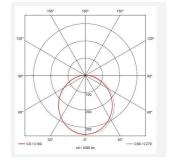

| GENERAL INFORMATION |                          |  |
|---------------------|--------------------------|--|
| Wattage             | 27W                      |  |
| Lumens Delivered    | 2500lm - 3500lm (4000K)  |  |
| Lm/W                | 134lm/W - 127lm/W(4000K) |  |
| Beam Angle          | 110                      |  |
| CRI                 | 80                       |  |
| CCT                 | 3000/4000K               |  |
| Input               | 220-240V                 |  |
| Operating Temp      | 0°C - 40°C               |  |
| SDCM                | 5                        |  |
|                     |                          |  |