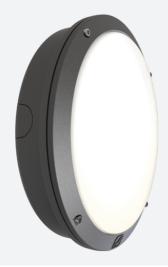

## Nappa

Nappa CCT Multi Wattage DALI Emergency Grey Code: ANAPLED/G/DD3/M3

## PRODUCT FEATURES

- IP66 rated die-cast aluminium wall light with opal polycarbonate diffuser suitable for education, commercial and industrial applications
- One product with integral switches for multi-wattage and selectable CCT options
- · Powered by Tridonic
- · Photocell functionality only available if ordered in conjunction with MWS
- Tamper-proof stainless steel allen key screws
- Non-dimmable

| TECHNICAL INFORMATION          |               |  |
|--------------------------------|---------------|--|
| Light Source                   | LED           |  |
| Colour / Finish                | Graphite      |  |
| IP Rating                      | IP66          |  |
| Class Protection               | 1             |  |
| Internal / External            | External      |  |
| Surface / Recessed / Suspended | Ceiling, Wall |  |
| Lumen Depreciation             | L70 60,000h   |  |
| Warranty (Years)               | 5             |  |
| CE Mark                        | Yes           |  |
| Diameter                       | 298 mm        |  |