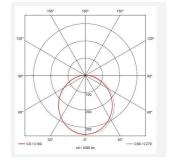

| GENERAL INFORMATION      |  |
|--------------------------|--|
| 27W                      |  |
| 2500lm - 3500lm (4000K)  |  |
| 134lm/W - 127lm/W(4000K) |  |
| 110                      |  |
| 80                       |  |
| 3000/4000K               |  |
| 220-240V                 |  |
| 0°C - 40°C               |  |
| 5                        |  |
|                          |  |