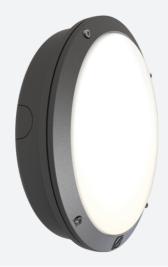

## PRODUCT FEATURES

- IP66 rated die-cast aluminium wall light with opal polycarbonate diffuser suitable for education, commercial and industrial applications
- One product with integral switches for multi-wattage and selectable CCT options
- · Powered by Tridonic
- · Photocell functionality only available if ordered in conjunction with MWS
- Tamper-proof stainless steel allen key screws
- Non-dimmable

| TECHNICAL INFORMATION          |               |
|--------------------------------|---------------|
| Light Source                   | LED           |
| Colour / Finish                | Graphite      |
| IP Rating                      | IP66          |
| Class Protection               | 1             |
| Internal / External            | External      |
| Surface / Recessed / Suspended | Ceiling, Wall |
| Lumen Depreciation             | L70 60,000h   |
| Warranty (Years)               | 5             |
| CE Mark                        | Yes           |
| Diameter                       | 298 mm        |