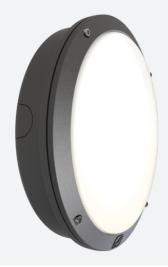

- IP66 rated die-cast aluminium wall light with opal polycarbonate diffuser suitable for education, commercial and industrial applications
- One product with integral switches for multi-wattage and selectable CCT options
- · Powered by Tridonic

| TECHNICAL INFORMATION          |               |  |  |
|--------------------------------|---------------|--|--|
| Light Source                   | LED           |  |  |
| Colour / Finish                | Graphite      |  |  |
| IP Rating                      | IP66          |  |  |
| Class Protection               | 1             |  |  |
| Internal / External            | External      |  |  |
| Surface / Recessed / Suspended | Ceiling, Wall |  |  |
| Lumen Depreciation             | L70 60,000h   |  |  |
| Warranty (Years)               | 5             |  |  |
| CE Mark                        | Yes           |  |  |
| Diameter                       | 298 mm        |  |  |