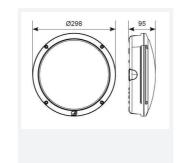

| TECHNICAL INFORMATION          |               |  |
|--------------------------------|---------------|--|
| Light Source                   | LED           |  |
| Colour / Finish                | Black         |  |
| IP Rating                      | IP66          |  |
| Class Protection               | 1             |  |
| Internal / External            | External      |  |
| Surface / Recessed / Suspended | Ceiling, Wall |  |
| Lumen Depreciation             | L70 60,000h   |  |
| Warranty (Years)               | 5             |  |
| CE Mark                        | Yes           |  |
| Diameter                       | 298 mm        |  |