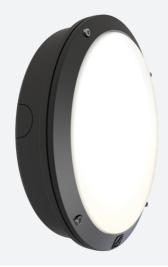

## Nappa

Nappa CCT Multi Wattage Black Code: ANAPLED/B

| Category      | Bulkheads                                     |
|---------------|-----------------------------------------------|
| Application   | Ancillary, Commercial, Education, Healthcare, |
|               | Hospitality, Industrial, Outdoor, Retail      |
| Specification | Performance                                   |
|               |                                               |

## PRODUCT FEATURES

- IP66 rated die-cast aluminium wall light with opal polycarbonate diffuser suitable for education, commercial and industrial applications
- One product with integral switches for multi-wattage and selectable CCT options
- · Powered by Tridonic

| TECHNICAL INFORMATION          |               |  |
|--------------------------------|---------------|--|
| Light Source                   | LED           |  |
| Colour / Finish                | Black         |  |
| IP Rating                      | IP66          |  |
| Class Protection               | 1             |  |
| Internal / External            | External      |  |
| Surface / Recessed / Suspended | Ceiling, Wall |  |
| Lumen Depreciation             | L70 60,000h   |  |
| Warranty (Years)               | 5             |  |
| CE Mark                        | Yes           |  |
| Diameter                       | 298 mm        |  |