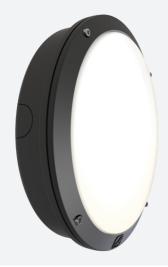

## Nappa

Nappa CCT Multi Wattage Emergency Self-Test Code: ANAPLED/B/SM3

| Bulkheads                                     |
|-----------------------------------------------|
| Ancillary, Commercial, Education, Healthcare, |
| Hospitality, Industrial, Outdoor, Retail      |
| Performance                                   |
|                                               |

- IP66 rated die-cast aluminium wall light with opal polycarbonate diffuser suitable for education, commercial and industrial applications
- One product with integral switches for multi-wattage and selectable CCT options
- · Powered by Tridonic

| TECHNICAL INFORMATION          |               |  |
|--------------------------------|---------------|--|
| Light Source                   | LED           |  |
| Colour / Finish                | Black         |  |
| IP Rating                      | IP66          |  |
| Class Protection               | 1             |  |
| Internal / External            | External      |  |
| Surface / Recessed / Suspended | Ceiling, Wall |  |
| Lumen Depreciation             | L70 60,000h   |  |
| Warranty (Years)               | 5             |  |
| CE Mark                        | Yes           |  |
| Diameter                       | 298 mm        |  |
|                                |               |  |