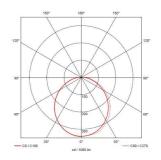

www.ansell-lighting.com

- Tamper-proof stainless steel allen key screws
- Non-dimmable

| GENERAL INFORMATION              |                          |  |
|----------------------------------|--------------------------|--|
| Wattage                          | 18W - 27W                |  |
| Lumens Delivered                 | 2500lm - 3500lm (4000K)  |  |
| Lm/W                             | 134lm/W - 127lm/W(4000K) |  |
| Beam Angle                       | 110                      |  |
| CRI                              | 80                       |  |
| CCT                              | 3000/4000K               |  |
| Input                            | 220-240V                 |  |
| Operating Temp                   | 0°C - 40°C               |  |
| SDCM                             | 5                        |  |
| Product Weight without Packaging | 2.186 kg                 |  |