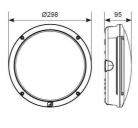

| TECHNICAL INFORMATION          |               |  |
|--------------------------------|---------------|--|
| Light Source                   | LED           |  |
| Colour / Finish                | Black         |  |
| IP Rating                      | IP66          |  |
| Class Protection               | 1             |  |
| Internal / External            | External      |  |
| Surface / Recessed / Suspended | Ceiling, Wall |  |
| Lumen Depreciation             | L70 60,000h   |  |
| Warranty (Years)               | 5             |  |
| CE Mark                        | Yes           |  |
| Diameter                       | 298 mm        |  |
|                                |               |  |