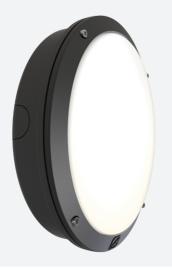

## Nappa

Nappa CCT Multi Wattage Emergency Self-Test Code: ANAPLED/B/SM3/PC

| Ancillary, Commercial, Education, Healthcare, |  |
|-----------------------------------------------|--|
|                                               |  |
|                                               |  |
|                                               |  |

Tamper-proof stainless steel allen key screws

• Non-dimmable

- IP66 rated die-cast aluminium wall light with opal polycarbonate diffuser suitable for education, commercial and industrial applications
- One product with integral switches for multi-wattage and selectable CCT options
- Powered by Tridonic