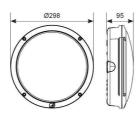

| TECHNICAL INFORMATION          |               |  |
|--------------------------------|---------------|--|
| Light Source                   | LED           |  |
| Colour / Finish                | Black         |  |
| IP Rating                      | IP66          |  |
| Class Protection               | 1             |  |
| Internal / External            | External      |  |
| Surface / Recessed / Suspended | Ceiling, Wall |  |
| Lumen Depreciation             | L70 60,000h   |  |
| Warranty (Years)               | 5             |  |
| CE Mark                        | Yes           |  |
| Diameter                       | 298 mm        |  |