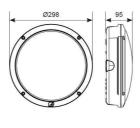

| TECHNICAL INFORMATION          |               |  |
|--------------------------------|---------------|--|
| Light Source                   | LED           |  |
| Colour / Finish                | Black         |  |
| IP Rating                      | IP66          |  |
| Class Protection               | 1             |  |
| Internal / External            | External      |  |
| Surface / Recessed / Suspended | Ceiling, Wall |  |
| Lumen Depreciation             | L70 60,000h   |  |
| Warranty (Years)               | 5             |  |
| CE Mark                        | Yes           |  |
| Diameter                       | 298 mm        |  |