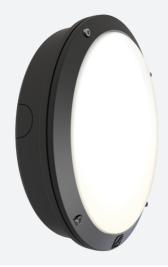

- IP66 rated die-cast aluminium wall light with opal polycarbonate diffuser suitable for education, commercial and industrial applications
- One product with integral switches for multi-wattage and selectable CCT options
- · Powered by Tridonic

| TECHNICAL INFORMATION          |               |  |
|--------------------------------|---------------|--|
| Light Source                   | LED           |  |
| Colour / Finish                | Black         |  |
| IP Rating                      | IP66          |  |
| Class Protection               | 1             |  |
| Internal / External            | External      |  |
| Surface / Recessed / Suspended | Ceiling, Wall |  |
| Lumen Depreciation             | L70 60,000h   |  |
| Warranty (Years)               | 5             |  |
| CE Mark                        | Yes           |  |
| Diameter                       | 298 mm        |  |