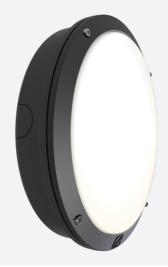

## Nappa

Nappa CCT Multi Wattage Microwave Sensor Code: ANAPLED/B/MWS/SM3/PC

| Category      | Bulkheads                                     |
|---------------|-----------------------------------------------|
| Application   | Ancillary, Commercial, Education, Healthcare, |
|               | Hospitality, Industrial, Outdoor, Retail      |
| Specification | Performance                                   |
|               |                                               |

- IP66 rated die-cast aluminium wall light with opal polycarbonate diffuser suitable for education, commercial and industrial applications
- One product with integral switches for multi-wattage and selectable CCT options
- · Powered by Tridonic

| TECHNICAL INFORMATION          |               |  |
|--------------------------------|---------------|--|
| Light Source                   | LED           |  |
| Colour / Finish                | Black         |  |
| IP Rating                      | IP66          |  |
| Class Protection               | 1             |  |
| Internal / External            | External      |  |
| Surface / Recessed / Suspended | Ceiling, Wall |  |
| Lumen Depreciation             | L70 60,000h   |  |
| Warranty (Years)               | 5             |  |
| CE Mark                        | Yes           |  |
| Diameter                       | 298 mm        |  |