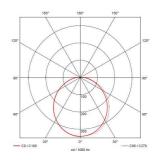

- Tamper-proof stainless steel allen key screws
- Non-dimmable

| GENERAL INFORMATION              |                          |  |
|----------------------------------|--------------------------|--|
| Wattage                          | 18W - 27W                |  |
| Lumens Delivered                 | 2500lm - 3500lm (4000K)  |  |
| Lm/W                             | 134lm/W - 127lm/W(4000K) |  |
| Beam Angle                       | 110                      |  |
| CRI                              | 80                       |  |
| CCT                              | 3000/4000K               |  |
| Input                            | 220-240V                 |  |
| Operating Temp                   | 0°C - 40°C               |  |
| SDCM                             | 5                        |  |
| Product Weight without Packaging | 0.01 kg                  |  |
|                                  |                          |  |