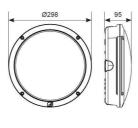

| TECHNICAL INFORMATION          |               |  |
|--------------------------------|---------------|--|
| Light Source                   | LED           |  |
| Colour / Finish                | Black         |  |
| IP Rating                      | IP66          |  |
| Class Protection               | 1             |  |
| Internal / External            | External      |  |
| Surface / Recessed / Suspended | Ceiling, Wall |  |
| Lumen Depreciation             | L70 60,000h   |  |
| Warranty (Years)               | 5             |  |
| CE Mark                        | Yes           |  |
| Diameter                       | 298 mm        |  |