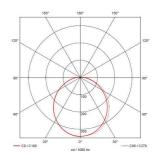

www.ansell-lighting.com

- Tamper-proof stainless steel allen key screws
- Non-dimmable

| GENERAL INFORMATION              |                          |  |
|----------------------------------|--------------------------|--|
| Wattage                          | 18W - 27W                |  |
| Lumens Delivered                 | 2500lm - 3500lm (4000K)  |  |
| Lm/W                             | 134lm/W - 127lm/W(4000K) |  |
| Beam Angle                       | 110                      |  |
| CRI                              | 80                       |  |
| CCT                              | 3000/4000K               |  |
| Input                            | 220-240V                 |  |
| Operating Temp                   | 0°C - 40°C               |  |
| SDCM                             | 5                        |  |
| Product Weight without Packaging | 2.254 kg                 |  |
|                                  |                          |  |