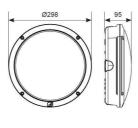

| TECHNICAL INFORMATION          |               |  |  |
|--------------------------------|---------------|--|--|
| Light Source                   | LED           |  |  |
| Colour / Finish                | Black         |  |  |
| IP Rating                      | IP66          |  |  |
| Class Protection               | 1             |  |  |
| Internal / External            | External      |  |  |
| Surface / Recessed / Suspended | Ceiling, Wall |  |  |
| Lumen Depreciation             | L70 60,000h   |  |  |
| Warranty (Years)               | 5             |  |  |
| CE Mark                        | Yes           |  |  |
| Diameter                       | 298 mm        |  |  |
|                                |               |  |  |