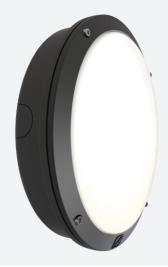

## Nappa

Nappa CCT Multi Wattage Microwave Sensor Code: ANAPLED/B/MWS/M3

| Category      | Bulkheads                                     |
|---------------|-----------------------------------------------|
| Application   | Ancillary, Commercial, Education, Healthcare, |
|               | Hospitality, Industrial, Outdoor, Retail      |
| Specification | Performance                                   |
|               |                                               |

- IP66 rated die-cast aluminium wall light with opal polycarbonate diffuser suitable for education, commercial and industrial applications
- One product with integral switches for multi-wattage and selectable CCT options
- · Powered by Tridonic

| TECHNICAL INFORMATION          |               |  |  |
|--------------------------------|---------------|--|--|
| Light Source                   | LED           |  |  |
| Colour / Finish                | Black         |  |  |
| IP Rating                      | IP66          |  |  |
| Class Protection               | 1             |  |  |
| Internal / External            | External      |  |  |
| Surface / Recessed / Suspended | Ceiling, Wall |  |  |
| Lumen Depreciation             | L70 60,000h   |  |  |
| Warranty (Years)               | 5             |  |  |
| CE Mark                        | Yes           |  |  |
| Diameter                       | 298 mm        |  |  |
|                                |               |  |  |