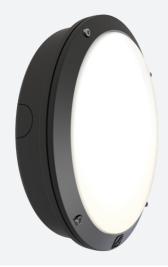

- IP66 rated die-cast aluminium wall light with opal polycarbonate diffuser suitable for education, commercial and industrial applications
- One product with integral switches for multi-wattage and selectable CCT options
- · Powered by Tridonic

| TECHNICAL INFORMATION          |               |  |  |
|--------------------------------|---------------|--|--|
| Light Source                   | LED           |  |  |
| Colour / Finish                | Black         |  |  |
| IP Rating                      | IP66          |  |  |
| Class Protection               | 1             |  |  |
| Internal / External            | External      |  |  |
| Surface / Recessed / Suspended | Ceiling, Wall |  |  |
| Lumen Depreciation             | L70 60,000h   |  |  |
| Warranty (Years)               | 5             |  |  |
| CE Mark                        | Yes           |  |  |
| Diameter                       | 298 mm        |  |  |