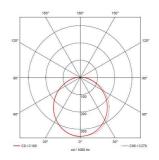

- Tamper-proof stainless steel allen key screws
- Non-dimmable

| GENER                            | RAL INFORMATION          |
|----------------------------------|--------------------------|
| Wattage                          | 18W - 27W                |
| Lumens Delivered                 | 2500lm - 3500lm (4000K)  |
| Lm/W                             | 134lm/W - 127lm/W(4000K) |
| Beam Angle                       | 110                      |
| CRI                              | 80                       |
| CCT                              | 3000/4000K               |
| Input                            | 220-240V                 |
| Operating Temp                   | 0°C - 40°C               |
| SDCM                             | 5                        |
| Product Weight without Packaging | 2.27 kg                  |