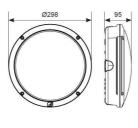

| TECHNICAL INFORMATION          |               |  |  |
|--------------------------------|---------------|--|--|
| Light Source                   | LED           |  |  |
| Colour / Finish                | Black         |  |  |
| IP Rating                      | IP66          |  |  |
| Class Protection               | 1             |  |  |
| Internal / External            | External      |  |  |
| Surface / Recessed / Suspended | Ceiling, Wall |  |  |
| Lumen Depreciation             | L70 60,000h   |  |  |
| Warranty (Years)               | 5             |  |  |
| CE Mark                        | Yes           |  |  |
| Diameter                       | 298 mm        |  |  |