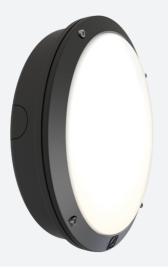

## Nappa

Nappa CCT Multi Wattage Emergency Black Code: ANAPLED/B/M3

| Category      | Bulkheads                                     |
|---------------|-----------------------------------------------|
| Application   | Ancillary, Commercial, Education, Healthcare, |
|               | Hospitality, Industrial, Outdoor, Retail      |
| Specification | Performance                                   |
|               |                                               |

## **PRODUCT FEATURES**

• Non-dimmable

- · IP66 rated die-cast aluminium wall light with opal polycarbonate diffuser suitable for education, commercial and industrial applications
- One product with integral switches for multi-wattage and selectable CCT options
- · Powered by Tridonic

| TECHNICAL INFORMATION          |               |  |  |
|--------------------------------|---------------|--|--|
| Light Source                   | LED           |  |  |
| Colour / Finish                | Black         |  |  |
| IP Rating                      | IP66          |  |  |
| Class Protection               | 1             |  |  |
| Internal / External            | External      |  |  |
| Surface / Recessed / Suspended | Ceiling, Wall |  |  |
| Lumen Depreciation             | L70 60,000h   |  |  |
| Warranty (Years)               | 5             |  |  |
| CE Mark                        | Yes           |  |  |
| Diameter                       | 298 mm        |  |  |