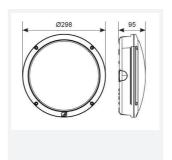

| TECHNICAL INFORMATION          |               |  |  |
|--------------------------------|---------------|--|--|
| Light Source                   | LED           |  |  |
| Colour / Finish                | Black         |  |  |
| IP Rating                      | IP66          |  |  |
| Class Protection               | 1             |  |  |
| Internal / External            | External      |  |  |
| Surface / Recessed / Suspended | Ceiling, Wall |  |  |
| Lumen Depreciation             | L70 60,000h   |  |  |
| Warranty (Years)               | 5             |  |  |
| CE Mark                        | Yes           |  |  |
| Diameter                       | 298 mm        |  |  |