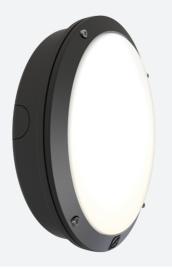

- IP66 rated die-cast aluminium wall light with opal polycarbonate diffuser suitable for education, commercial and industrial applications
- One product with integral switches for multi-wattage and selectable CCT options
- Powered by Tridonic

| TECHNICAL INFORMATION          |               |  |
|--------------------------------|---------------|--|
| Light Source                   | LED           |  |
| Colour / Finish                | Black         |  |
| IP Rating                      | IP66          |  |
| Class Protection               | 1             |  |
| Internal / External            | External      |  |
| Surface / Recessed / Suspended | Ceiling, Wall |  |
| Lumen Depreciation             | L70 60,000h   |  |
| Warranty (Years)               | 5             |  |
| CE Mark                        | Yes           |  |
| Diameter                       | 298 mm        |  |