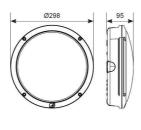

| TECHNICAL INFORMATION          |               |  |
|--------------------------------|---------------|--|
| Light Source                   | LED           |  |
| Colour / Finish                | Black         |  |
| IP Rating                      | IP66          |  |
| Class Protection               | 1             |  |
| Internal / External            | External      |  |
| Surface / Recessed / Suspended | Ceiling, Wall |  |
| Lumen Depreciation             | L70 60,000h   |  |
| Warranty (Years)               | 5             |  |
| CE Mark                        | Yes           |  |
| Diameter                       | 298 mm        |  |