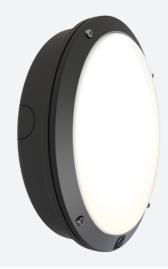

## PRODUCT FEATURES

- IP66 rated die-cast aluminium wall light with opal polycarbonate diffuser suitable for education, commercial and industrial applications
- One product with integral switches for multi-wattage and selectable CCT options
- · Powered by Tridonic

| TECHNICAL INFORMATION          |               |  |
|--------------------------------|---------------|--|
| Light Source                   | LED           |  |
| Colour / Finish                | Black         |  |
| IP Rating                      | IP66          |  |
| Class Protection               | 1             |  |
| Internal / External            | External      |  |
| Surface / Recessed / Suspended | Ceiling, Wall |  |
| Lumen Depreciation             | L70 60,000h   |  |
| Warranty (Years)               | 5             |  |
| CE Mark                        | Yes           |  |
| Diameter                       | 298 mm        |  |