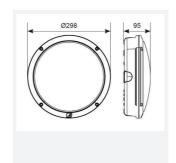

| TECHNICAL INFORMATION          |               |  |
|--------------------------------|---------------|--|
| Light Source                   | LED           |  |
| Colour / Finish                | Black         |  |
| IP Rating                      | IP66          |  |
| Class Protection               | 1             |  |
| Internal / External            | External      |  |
| Surface / Recessed / Suspended | Ceiling, Wall |  |
| Lumen Depreciation             | L70 60,000h   |  |
| Warranty (Years)               | 5             |  |
| CE Mark                        | Yes           |  |
| Diameter                       | 298 mm        |  |