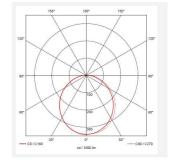

| GENERAL INFORMATION      |  |
|--------------------------|--|
| 27W                      |  |
| 2500lm - 3500lm (4000K)  |  |
| 134lm/W - 127lm/W(4000K) |  |
| 110                      |  |
| 80                       |  |
| 3000/4000K               |  |
| 220-240V                 |  |
| 0°C - 40°C               |  |
| 5                        |  |
|                          |  |