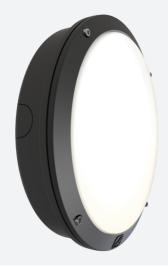

## PRODUCT FEATURES

- IP66 rated die-cast aluminium wall light with opal polycarbonate diffuser suitable for education, commercial and industrial applications
- One product with integral switches for multi-wattage and selectable CCT options
- · Powered by Tridonic
- · Photocell functionality only available if ordered in conjunction with MWS
- Tamper-proof stainless steel allen key screws
- Non-dimmable

| TECHNICAL INFORMATION          |               |
|--------------------------------|---------------|
| Light Source                   | LED           |
| Colour / Finish                | Black         |
| IP Rating                      | IP66          |
| Class Protection               | 1             |
| Internal / External            | External      |
| Surface / Recessed / Suspended | Ceiling, Wall |
| Lumen Depreciation             | L70 60,000h   |
| Warranty (Years)               | 5             |
| CE Mark                        | Yes           |
| Diameter                       | 298 mm        |