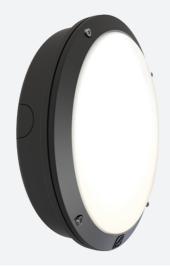

## Nappa

Nappa CCT Multi Wattage Switch Dim Self-Test Code: ANAPLED/B/DD1/SM3

## PRODUCT FEATURES

- IP66 rated die-cast aluminium wall light with opal polycarbonate diffuser suitable for education, commercial and industrial applications
- One product with integral switches for multi-wattage and selectable CCT options
- · Powered by Tridonic
- · Photocell functionality only available if ordered in conjunction with MWS
- Tamper-proof stainless steel allen key screws
- Non-dimmable

| TECHNICAL INFORMATION          |               |  |
|--------------------------------|---------------|--|
| Light Source                   | LED           |  |
| Colour / Finish                | Black         |  |
| IP Rating                      | IP66          |  |
| Class Protection               | 1             |  |
| Internal / External            | External      |  |
| Surface / Recessed / Suspended | Ceiling, Wall |  |
| Lumen Depreciation             | L70 60,000h   |  |
| Warranty (Years)               | 5             |  |
| CE Mark                        | Yes           |  |
| Diameter                       | 298 mm        |  |