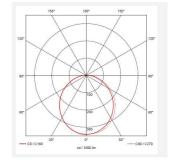

| GENERAL INFORMATION |                          |  |
|---------------------|--------------------------|--|
| Wattage             | 27W                      |  |
| Lumens Delivered    | 2500lm - 3500lm (4000K)  |  |
| Lm/W                | 134lm/W - 127lm/W(4000K) |  |
| Beam Angle          | 110                      |  |
| CRI                 | 80                       |  |
| CCT                 | 3000/4000K               |  |
| Input               | 220-240V                 |  |
| Operating Temp      | 0°C - 40°C               |  |
| SDCM                | 5                        |  |
|                     |                          |  |