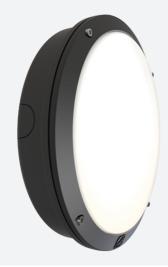

## PRODUCT FEATURES

- IP66 rated die-cast aluminium wall light with opal polycarbonate diffuser suitable for education, commercial and industrial applications
- One product with integral switches for multi-wattage and selectable CCT options
- · Powered by Tridonic

| TECHNICAL INFORMATION          |               |
|--------------------------------|---------------|
| Light Source                   | LED           |
| Colour / Finish                | Black         |
| IP Rating                      | IP66          |
| Class Protection               | 1             |
| Internal / External            | External      |
| Surface / Recessed / Suspended | Ceiling, Wall |
| Lumen Depreciation             | L70 60,000h   |
| Warranty (Years)               | 5             |
| CE Mark                        | Yes           |
| Diameter                       | 298 mm        |