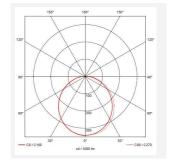

- Tamper-proof stainless steel allen key screws
- Non-dimmable

| GENERAL INFORMATION              |                          |
|----------------------------------|--------------------------|
| Wattage                          | 18W - 27W                |
| Lumens Delivered                 | 2500lm - 3500lm (4000K)  |
| Lm/W                             | 134lm/W - 127lm/W(4000K) |
| Beam Angle                       | 110                      |
| CRI                              | 80                       |
| CCT                              | 3000/4000K               |
| Input                            | 220-240V                 |
| Operating Temp                   | -20°C - 40°C             |
| SDCM                             | 5                        |
| Product Weight without Packaging | 1.76 kg                  |
|                                  |                          |