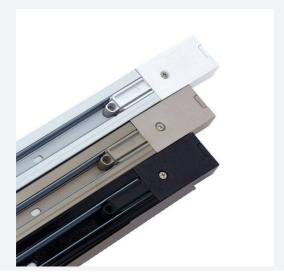

| TECHNICAL INFORMATION          |                    |  |  |
|--------------------------------|--------------------|--|--|
| Colour / Finish                | White              |  |  |
| IP Rating                      | IP20               |  |  |
| Class Protection               | 1                  |  |  |
| Internal / External            | Internal           |  |  |
| Surface / Recessed / Suspended | Ceiling, Suspended |  |  |
| CE Mark                        | Yes                |  |  |
| Height                         | 17 mm              |  |  |
| Accessories                    | AMTINS/W, AMTINS/B |  |  |
|                                |                    |  |  |