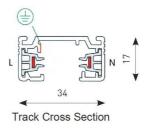

| TECHNICAL INFORMATION          |                    |  |  |
|--------------------------------|--------------------|--|--|
| Colour / Finish                | White              |  |  |
| IP Rating                      | IP20               |  |  |
| Class Protection               | 1                  |  |  |
| Internal / External            | Internal           |  |  |
| Surface / Recessed / Suspended | Ceiling, Suspended |  |  |
| CE Mark                        | Yes                |  |  |
| Height                         | 17 mm              |  |  |
| Accessories                    | AMTINS/W, AMTINS/B |  |  |
|                                |                    |  |  |