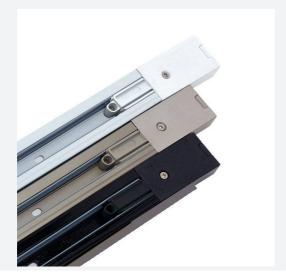

## Mains Voltage 16A Single Circuit Track

Mains Voltage 16A Single Circuit Track 2 Metre

Code: AMT2/B

- 240V 16A mains track system for mains fittings supplied with live end (Earth left) and dead end
- Maximum mechanical loading of 50N

www.ansell-lighting.com

- · Option of surface mounting or suspended
- Track insert accessories available to provide an aesthetically pleasing appearance and can be cut to desirable lengths

| GENERAL INFORMATION              |              |
|----------------------------------|--------------|
| Input                            | 220-240V     |
| Operating Temp                   | -20°C - 25°C |
| Product Weight without Packaging | 1.059 kg     |