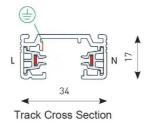

| TECHNICAL INFORMATION |  |
|-----------------------|--|
| Black                 |  |
| IP20                  |  |
| 1                     |  |
| Internal              |  |
| Ceiling, Suspended    |  |
| Yes                   |  |
| 17 mm                 |  |
| AMTINS/W, AMTINS/B    |  |
|                       |  |