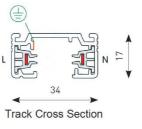

| TECHNICAL INFORMATION |  |  |
|-----------------------|--|--|
| White                 |  |  |
| IP20                  |  |  |
| 1                     |  |  |
| Internal              |  |  |
| Ceiling, Suspended    |  |  |
| Yes                   |  |  |
| 17 mm                 |  |  |
| AMTINS/W, AMTINS/B    |  |  |
|                       |  |  |