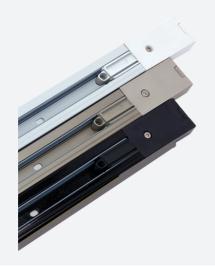

## Mains Voltage 16A Single Circuit Track

Mains Voltage 16A Single Circuit Track 1 Metre

Code: AMT1/B

- 240V 16A mains track system for mains fittings supplied with live end (Earth left) and dead end
- Maximum mechanical loading of 50N

- · Option of surface mounting or suspended
- Track insert accessories available to provide an aesthetically pleasing appearance and can be cut to desirable lengths

| GENERAL INFORMATION              |              |  |
|----------------------------------|--------------|--|
| Input                            | 220-240V     |  |
| Operating Temp                   | -20°C - 25°C |  |
| Product Weight without Packaging | 0.564 kg     |  |

| TECHNICAL INFORMATION          |                    |  |
|--------------------------------|--------------------|--|
| Colour / Finish                | Black              |  |
| IP Rating                      | IP20               |  |
| Class Protection               | 1                  |  |
| Internal / External            | Internal           |  |
| Surface / Recessed / Suspended | Ceiling, Suspended |  |
| CE Mark                        | Yes                |  |
| Height                         | 17 mm              |  |
| Accessories                    | AMTINS/W, AMTINS/B |  |
|                                |                    |  |