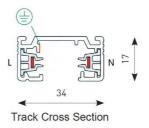

| TECHNICAL INFORMATION          |                    |  |
|--------------------------------|--------------------|--|
| Colour / Finish                | Black              |  |
| IP Rating                      | IP20               |  |
| Class Protection               | 1                  |  |
| Internal / External            | Internal           |  |
| Surface / Recessed / Suspended | Ceiling, Suspended |  |
| CE Mark                        | Yes                |  |
| Height                         | 17 mm              |  |
| Accessories                    | AMTINS/W, AMTINS/B |  |
|                                |                    |  |