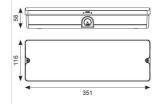

## Monarch

Monarch Bulkhead Maintained / Non-Code: AMOLED/LI/3M/ST

- Ultra-slim profile LED polycarbonate self-test bulkhead
- · Supplied with self-adhesive legend

www.ansell-lighting.com

• Hinged screwless gear tray for ease of installation

- LiFePO4 Lithium battery provides improved energy consumption, product reliability and lifetime
- 20mm side, end and rear cable entries
- · Viewing distance 18 metres

| GENERAL INFORMATION              |            |  |
|----------------------------------|------------|--|
| Wattage                          | 3W         |  |
| Lumens Delivered                 | 123lm      |  |
| Lm/W                             | 41lm/W     |  |
| Beam Angle                       | 120        |  |
| CRI                              | 80         |  |
| CCT                              | 6000K      |  |
| Input                            | 220-240V   |  |
| Operating Temp                   | 5°C - 40°C |  |
| SDCM                             | 5          |  |
| Product Weight without Packaging | 0.458 kg   |  |
|                                  |            |  |

| TECHNICAL INFORMATION          |                     |  |
|--------------------------------|---------------------|--|
| Light Source                   | LED                 |  |
| Colour / Finish                | White               |  |
| IP Rating                      | IP65                |  |
| Class Protection               | 2                   |  |
| Internal / External            | Internal / External |  |
| Surface / Recessed / Suspended | Ceiling, Wall       |  |
| Lumen Depreciation             | L70 54,000h         |  |
| Warranty (Years)               | 6                   |  |
| CE Mark                        | Yes                 |  |
| Height                         | 116 mm              |  |