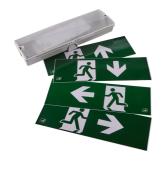

## Monarch

Monarch Bulkhead Maintained / Non-Code: AMOLED/LI/3M/ST

- Ultra-slim profile LED polycarbonate self-test bulkhead
- · Supplied with self-adhesive legend

www.ansell-lighting.com

• Hinged screwless gear tray for ease of installation

- LiFePO4 Lithium battery provides improved energy consumption, product reliability and lifetime
- 20mm side, end and rear cable entries
- · Viewing distance 18 metres

| GENERAL INFORMATION              |            |  |
|----------------------------------|------------|--|
| Wattage                          | 3W         |  |
| Lumens Delivered                 | 123lm      |  |
| Lm/W                             | 41lm/W     |  |
| Beam Angle                       | 120        |  |
| CRI                              | 80         |  |
| CCT                              | 6000K      |  |
| Input                            | 220-240V   |  |
| Operating Temp                   | 5°C - 40°C |  |
| SDCM                             | 5          |  |
| Product Weight without Packaging | 0.458 kg   |  |
|                                  |            |  |