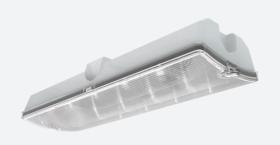

## Monarch

Monarch Bulkhead Maintained / Non-Code: AMOLED/LI/3M/ST

- Ultra-slim profile LED polycarbonate self-test bulkhead
- · Supplied with self-adhesive legend

www.ansell-lighting.com

• Hinged screwless gear tray for ease of installation

- LiFePO4 Lithium battery provides improved energy consumption, product reliability and lifetime
- 20mm side, end and rear cable entries
- · Viewing distance 18 metres

| GENERAL INFORMATION              |            |  |
|----------------------------------|------------|--|
| Wattage                          | 3W         |  |
| Lumens Delivered                 | 123lm      |  |
| Lm/W                             | 41lm/W     |  |
| Beam Angle                       | 120        |  |
| CRI                              | 80         |  |
| CCT                              | 6000K      |  |
| Input                            | 220-240V   |  |
| Operating Temp                   | 5°C - 40°C |  |
| SDCM                             | 5          |  |
| Product Weight without Packaging | 0.458 kg   |  |
|                                  |            |  |

| TECHNICAL INFORMATION          |                     |  |
|--------------------------------|---------------------|--|
| Light Source                   | LED                 |  |
| Colour / Finish                | White               |  |
| IP Rating                      | IP65                |  |
| Class Protection               | 2                   |  |
| Internal / External            | Internal / External |  |
| Surface / Recessed / Suspended | Ceiling, Wall       |  |
| Lumen Depreciation             | L70 54,000h         |  |
| Warranty (Years)               | 6                   |  |
| CE Mark                        | Yes                 |  |
| Height                         | 116 mm              |  |