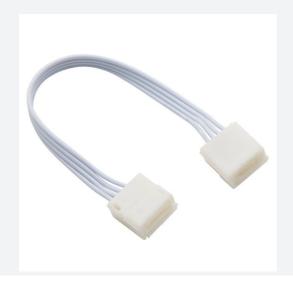

## **LED Strip Accessories**

Flexible Quick-Fit Joint Code: AMLED/LC

| Category      | LED Strip                        |  |
|---------------|----------------------------------|--|
| Application   | Hospitality, Residential, Retail |  |
| Specification | Architectural                    |  |

• Compatible with 12V and 24V LED Strips

| GENERAL INFORMATION              |          |  |  |  |
|----------------------------------|----------|--|--|--|
| Product Weight without Packaging | 0.005 kg |  |  |  |