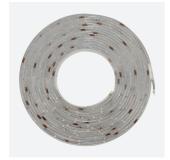

## Mamba Tunable White Flexible Strip Kit 5m Mamba Tunable White Flexible LED Strip Kit 5m

Code: AMLED/KIT/TUNE

LED Strip

## PRODUCT FEATURES

- 5 metre flexible strip kit with self-adhesive back suitable for semi-commercial and residential applications
- Tunable white between 2500K and 6500K colour temperatures
- · Easy fit plug and play connection
- · 6W per metre